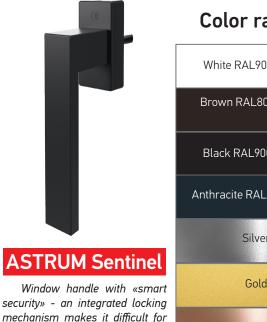

### **ASTRUM**

Handles made in simple geometric lines, which are harmoniously combined with the modern design of the room.