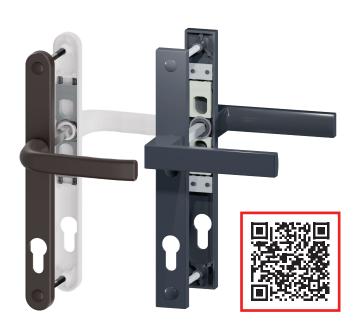

#### **DOOR HANDLE SETS**

## STAR LINE **DOOR HANDLE SETS**

AXOR door handle sets are two aluminum handles on one-piece slats with a cut-out for the door cylinder (PZ). One of the bars has a spring-loaded mechanism for selfreturn of the handle.

In addition, our handle sets are equipped with screws and pins, the size of which depends on the thickness of the door leaf. AXOR handle sets are characterized by high quality, which is characteristic of all our products, and concise design. These handle sets are presented in classic colors that will allow you to fit them perfectly into your interior: white, brown, silver, gold, bronze, anthracite, black.

Our assortment now includes several types of door handle sets.

- Door handle set (26 mm) PZ (Carina)
- Pressure set (30 mm) PZ (Carina, Astrum)
- Pressure set (26 mm) WC (Carina)