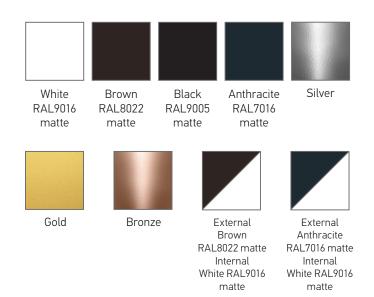

## Color range: White RAL9016 matte Brown RAL8022 matte Black RAL9005 matte Anthracite RAL7016 matte Silver Gold

Bronze

In addition, our handle sets are equipped with screws and pins, the size of which depends on the thickness of the door leaf. AXOR handle sets are characterized by high quality, which is characteristic of all our products, and concise design. These handle sets are presented in classic colors that will allow you to fit them perfectly into your interior: white, brown, silver, gold, bronze, anthracite, black.