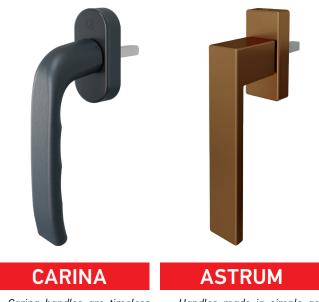

The appearance will also not leave anyone indifferent, because currently two types of handles are presented – CARINA and ASTRUM.

Star Line window and door handles are truly stellar quality and appearance!

### Main characteristics:

- Shape: oval/rectangular
- Material: aluminum and high strength plastic
- Grid: 45° (8 positions)
- Screws included (2 pcs.): M5x70
- Pin length: 37 or 43 mm

Carina handles are timeless classics with an oval pen shape o and soft lines in the design. n

Handles made in simple geometric lines, which are harmoniously combined with the modern design of the room.