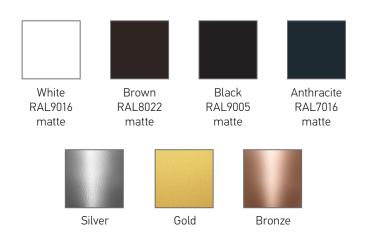

### Color range:

**AXOR INDUSTRY** is an international company specializing in the production of window and door hardware, one of the largest manufactures in Eastern Europe in this field.

The AXOR plant is rigged with modern high-tech equipment that ensures high automation of production and meets European standards.

# STAR LINE

AXOR door handle sets are two aluminum handles on one-piece slats with a cut-out for the door cylinder (PZ). One of the bars has a spring-loaded mechanism for selfreturn of the handle.

In addition, our handle sets are equipped with screws and pins, the size of which depends on the thickness of the door leaf. AXOR handle sets are characterized by high quality, which is characteristic of all our products, and concise design. These handle sets are presented in classic colors that will allow you to fit them perfectly into your interior: white, brown, silver, gold, bronze, anthracite, black.