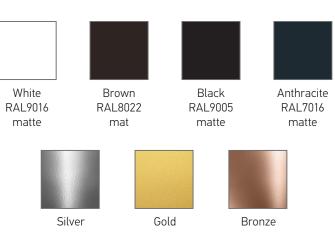

so as a reasult you will get a uniform color that pleases the eye. Our goal is to control every stage of production in order to be 100% sure of the quality of the finished product.

The appearance will also not leave anyone indifferent, because currently two types of handles are presented – CARINA and ASTRUM.

Star Line window and door handles are truly stellar quality and appearance!

### Main characteristics:

- Shape: oval/rectangular
- Material: aluminum and high strength plastic
- Grid: 45° (8 positions)
- Screws included (2 pcs.): M5x70
- Pin length: 37 or 43 mm



Carina handles are timeless classics with an oval pen shape o and soft lines in the design. n

Handles made in simple geometric lines, which are harmoniously combined with the modern design of the room.

### Color range:



# STAR LINE

AXOR door handle sets are two aluminum handles on one-piece slats with a cut-out for the door cylinder (PZ). One of the bars has a spring-loaded mechanism for selfreturn of the handle.

In addition, our handle sets are equipped with screws and pins, the size of which depends on the thickness of the door leaf. AXOR handle sets are characterized by high quality, which is characteristic of all our products, and concise design. These handle sets are presented in classic colors that will allow you to fit them perfectly into your interior: white, brown, silver, gold, bronze, anthracite, black.

Our assortment now includes several types of door handle sets:

- Door handle set (26 mm) PZ
- Pressure set (30 mm) PZ
- Pressure set (26 mm) WC

### Main characteristics:

- Shape: oval
-