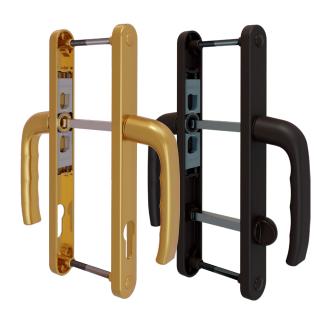

# STAR LINE

AXOR door handle sets are two aluminum handles on one-piece slats with a cut-out for the door cylinder (PZ). One of the bars has a spring-loaded mechanism for selfreturn of the handle.

In addition, our handle sets are equipped with screws and pins, the size of which depends on the thickness of the door leaf. AXOR handle sets are characterized by high quality, which is characteristic of all our products, and concise design. These handle sets are presented in classic colors that will allow you to fit them perfectly into your interior: white, brown, silver, gold, bronze, anthracite, black.

Our assortment now includes several types of door handle sets:

- Door handle set (26 mm) PZ
- Pressure set (30 mm) PZ
- Pressure set (26 mm) WC

### Main characteristics:

- Shape: oval
- Material: aluminum
- Plank width: 26/30/26 mm
- Center distance: 92/92/90 mm
- Center distance between screws: 216 mm
- Handle spring mechanism: yes