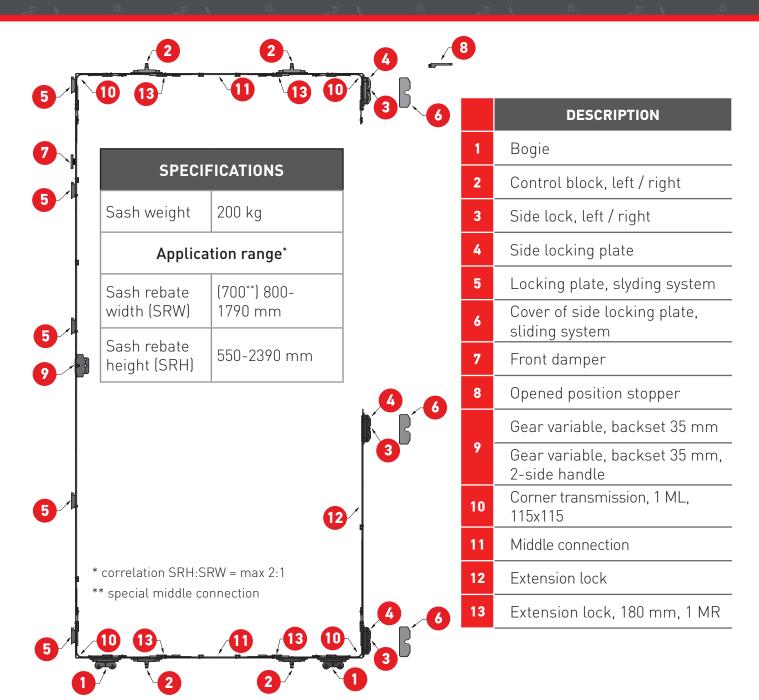

## Basic set of INTENT **Smart & Quick hardware**

**AXOR Intent Smart&Quick hardware** allow the production of PVC structures with a width of up to 1790 mm and a height of up to 2390 mm. In addition, it provides high thermal insulation and waterproofing.