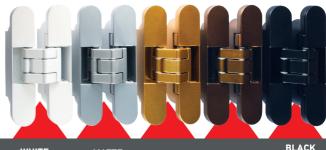

Ability to withstand a load of **up to 60 kg** on two hinges, more than enough for standard interior doors.

AXOR Industry offers concealed hinges for interior doors in five colors:

WHITE RAL 9016 MATTE

GOLDEN

BRONZE

MATTE RAL 9005

The listed colors are also available in a version with a zinc coated body.

Hinges were tested in independent certified laboratories and received documents certifying their quality. You can download certificates on the website **axorindustry.com.** 