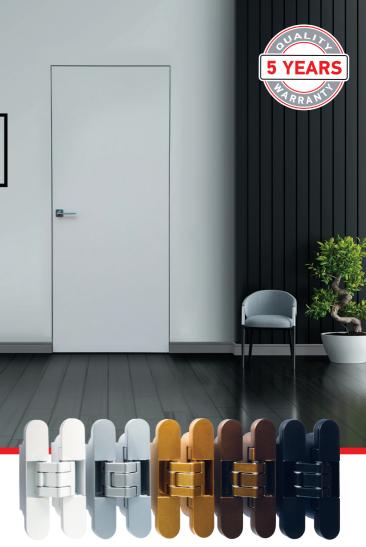

Therefore, if you value quality and comfort, your choice is AXOR hardware.

facebook.com/AxorIndustry

infoaxor@axorindustry.com

ARTE INTERIOR **F**/

**CONCEALED HINGES** 

FOR INTERIOR DOORS

The trend for **concealed hinges in interior doors** is rapidly gaining popularity, enabling the elimination of external elements and the creation of an elegantly minimalist room design. These hinges are located inside the door frame, making them completely invisible from the outside and avoiding unnecessary visual clutter.

Ability to withstand a load of **up to 60 kg** on two hinges, more than enough for standard interior doors.

AXOR Industry offers concealed hinges for interior doors in five colors:

WHITE RAL 9016 MATTE

GOLDEN

BRONZE

MATTE RAL 9005

The listed colors are also available in a version with a zinc coated body.

Hinges were tested in independent certified laboratories and received documents certifying their quality. You can download certificates on the website **axorindustry.com.** 