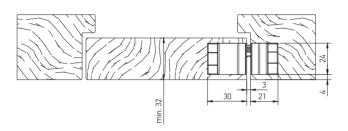

## **DIMENSIONS FOR MILLING (24/24×120)**

| A, mm | B, mm |
|-------|-------|
| 32    | 4     |
| 33    | 5     |
| 34    | 6     |
| 35    | 7     |
| 36    | 8     |
| 37    | 9     |
| 38    | 10    |
| 39    | 11    |
| 40    | 12    |
| 41    | 13    |
| 42    | 14    |

### **INSTALLATION PROCEDURE**

- 1. Install the hinges into the proper grooves on the door leaf, paying attention to the direction of opening (depth 30 mm).
- 2. Fix with screws Ø5 x min. 35.

- 3. Install the door leaf on the door frame, inserting the hinges into the proper grooves (21 mm deep).
- 4. Fix with screws Ø5 x min. 25.