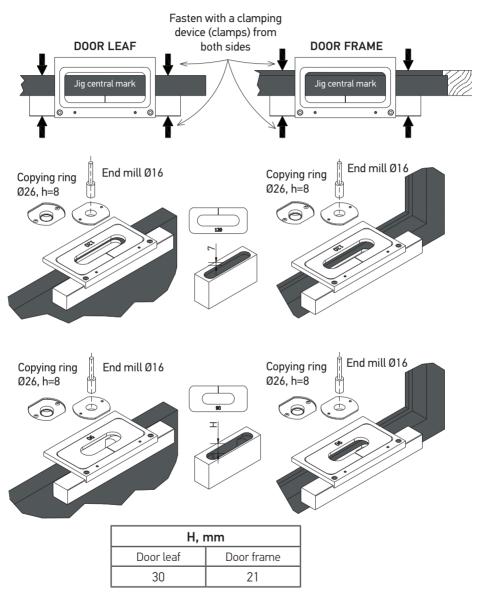

#### MILLING PROCEDURE (24/24×120)

A7226-00-N03 - milling jig 24 mm

## MILLING PROCEDURE (30/24×120)

A7226-03-N07 - milling jig, 30/24 mm

### **INSTALLATION PROCEDURE**

- 1. Install the hinges into the proper grooves on the door leaf, paying attention to the direction of opening (depth 30 mm).
- 2. Fix with screws Ø5 x min. 35.

- 3. Install the door leaf on the door frame, inserting the hinges into the proper grooves (21 mm deep).
- 4. Fix with screws Ø5 x min. 25.