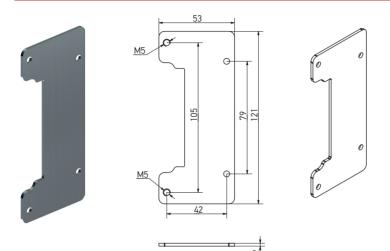

ght, mm | 2000  | 2   | 2   | 2   | 2   | 3    |
| Door            | 1900  | 2   | 2   | 2   | 2   | 3    |
|                 | 1800  | 2   | 2   | 2   | 2   | 3    |
|                 |       | 600 | 700 | 800 | 900 | 1000 |

Door width, mm

\* Door weight up to 60 kg



#### MILLING PROCEDURE (24/24×120)



A7226-00-N03 - milling jig 24 mm



## MILLING PROCEDURE (30/24×120)



A7226-03-N07 - milling jig, 30/24 mm



### **INSTALLATION PROCEDURE**



- 1. Install the hinges into the proper grooves on the door leaf, paying attention to the direction of opening (depth 30 mm).
- 2. Fix with screws Ø5 x min. 35.



- 3. Install the door leaf on the door frame, inserting the hinges into the proper grooves (21 mm deep).
- 4. Fix with screws Ø5 x min. 25.



## **MOUNTING PLATE D9001-24-N03**



## **INSTALLATION OF DECORATIVE COVERS**





#### **VERTICAL ADJUSTMENT**



#### Within ±2 mm.

Vertical adjustment is carried out on the part of the hinge installed in the door frame. To make the adjustment, it is necessary to loosen the two specified screws with a 3 mm hex key and lift up the door leaf to the required position. Using of a flat screwdriver is allowed, which can be inserted into the groove between the body and the adjustable part of the hinge and used as an additional lever. Holding the door leaf in the required position, tighten the fastening screws.

#### HORIZONTAL ADJUSTMENT



Within +2 mm (toward the hinges) / -1 mm. Horizontal adjustment is carried out on the part of the hinge installed in the door leaf. To make the adjustment, it is necessary to screw in or uns