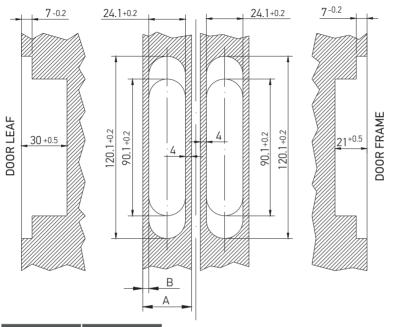

## **CONCEALED INTERIOR DOOR HINGES**

Concealed interior door hinges ARTE Interior 24/24×120 for timber and MDF doors, with the possibility of adjustment. Maximum door weight for a set of two hinges up to 60 kg. Quantity in the package: 2 pcs.

## **DIMENSIONS FOR MILLING (24/24×120)**

| A, mm | B, mm |
|-------|-------|
| 32    | 4     |
| 33    | 5     |
| 34    | 6     |
| 35    | 7     |
| 36    | 8     |
| 37    | 9     |
| 38    | 10    |
| 39    | 11    |
| 40    | 12    |
| 41    | 13    |
| 42    | 14    |