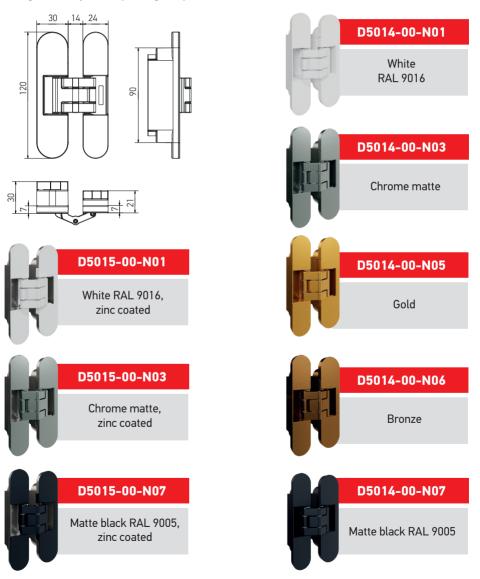

### **CONCEALED INTERIOR DOOR HINGES**

Concealed interior door hinges ARTE Interior 30/24×120 for timber and MDF doors, with the possibility of adjustment. Maximum door weight for a set of two hinges up to 60 kg. Quantity in the package: 2 pcs.