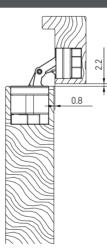

## INSTALLATION OF CONCEALED HINGES (30/24×120)

#### CLOSED

#### **OPENED 90°**

**OPENED 180°** 