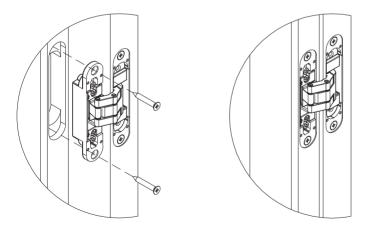

| >2100 | 4   | 4   | 4   | 4   | 4    |
|-----------------|-------|-----|-----|-----|-----|------|
| t, mm           | 2100  | 2   | 2   | 2   | 2   | 3    |
| Door height, mm | 2000  | 2   | 2   | 2   | 2   | 3    |
| Door            | 1900  | 2   | 2   | 2   | 2   | 3    |
|                 | 1800  | 2   | 2   | 2   | 2   | 3    |
|                 |       | 600 | 700 | 800 | 900 | 1000 |

Door width, mm

\* Door weight up to 60 kg



#### MILLING PROCEDURE (24/24×120)



A7226-00-N03 - milling jig 24 mm



## MILLING PROCEDURE (30/24×120)



A7226-03-N07 - milling jig, 30/24 mm



### **INSTALLATION PROCEDURE**



- 1. Install the hinges into the proper grooves on the door leaf, paying attention to the direction of opening (depth 30 mm).
- 2. Fix with screws Ø5 x min. 35.



- 3. Install the door leaf on the door frame, inserting the hinges into the proper grooves (21 mm deep).
- 4. Fix with screws Ø5 x min. 25.



## **MOUNTING PLATE D9001-24-N03**



## **INSTALLATION OF DECORATIVE COVERS**





#### **VERTICAL ADJUSTMENT**



#### Within ±2 mm.

Vertical adjustment is carried out on the part of the hinge installed in the door frame. To make the adjustment, it is necessary to loosen the two specified screws with a 3 mm hex key and lift up the door leaf to the required position. Using of a flat screwdriver is allowed, which can be inserted into the groove between the body and the adjustable part of the hinge and used as an additional lever. Holding the door leaf in the required position, tighten the fastening screws.

#### HORIZONTAL ADJUSTMENT



Within +2