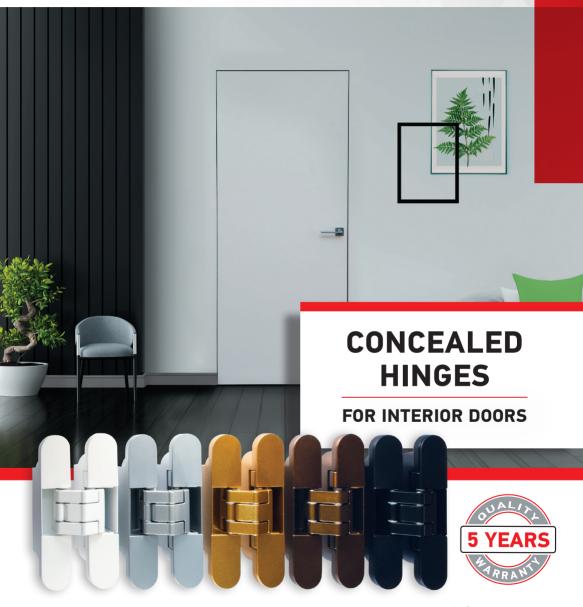

ARTE INTERIOR

axorindustry.com

## **CONCEALED INTERIOR DOOR HINGES**

Concealed interior door hinges ARTE Interior 24/24×120 for timber and MDF doors, with the possibility of adjustment. Maximum door weight for a set of two hinges up to 60 kg. Quantity in the package: 2 pcs.