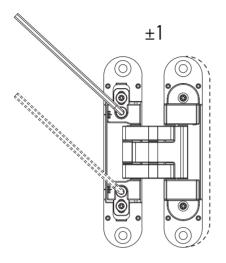

### **DEPTH ADJUSTMENT**

#### Within ±1 mm.

Depth adjustment is carried out on the part of the hinge installed in the door frame. To make the adjustment, it is necessary to loosen the two specified screws, using a 3 mm hex key, and then install the door leaf in the required position. After adjustment, tighten the fastening screws.