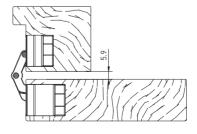

## INSTALLATION OF CONCEALED HINGES (30/24×120)

#### **OPENED 90°**

**OPENED 180°** 