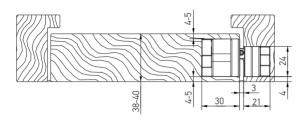

## **DIMENSIONS FOR MILLING (24/24×120)**

| A, mm | B, mm |
|-------|-------|
| 32    | 4     |
| 33    | 5     |
| 34    | 6     |
| 35    | 7     |
| 36    | 8     |
| 37    | 9     |
| 38    | 10    |
| 39    | 11    |
| 40    | 12    |
| 41    | 13    |
| 42    | 14    |

#### **DIMENSIONS FOR MILLING (30/24×120)**

| A, mm | B, mm |  |
|-------|-------|--|
| 38    | 4     |  |
| 40    | 5     |  |