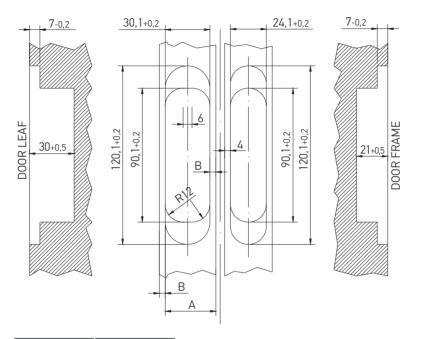

### **CONCEALED INTERIOR DOOR HINGES**

Concealed interior door hinges ARTE Interior 30/24×120 for timber and MDF doors, with the possibility of adjustment. Maximum door weight for a set of two hinges up to 60 kg. Quantity in the package: 2 pcs.

#### **DIMENSIONS FOR MILLING (30/24×120)**

| A, mm | B, mm |  |
|-------|-------|--|
| 38    | 4     |  |
| 40    | 5     |  |