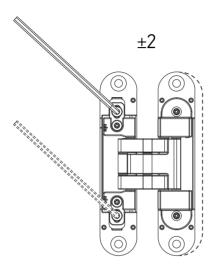

#### **VERTICAL ADJUSTMENT**

#### Within ±2 mm.

Vertical adjustment is carried out on the part of the hinge installed in the door frame. To make the adjustment, it is necessary to loosen the two specified screws with a 3 mm hex key and lift up the door leaf to the required position. Using of a flat screwdriver is allowed, which can be inserted into the groove between the body and the adjustable part of the hinge and used as an additional lever. Holding the door leaf in the required position, tighten the fastening screws.