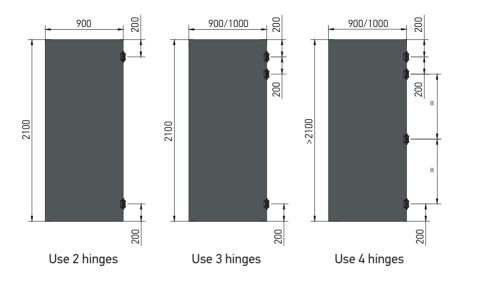

## **INSTALLATION SCHEME**

| e               | >2100 | 4   | 4   | 4   | 4   | 4    |
|-----------------|-------|-----|-----|-----|-----|------|
| t, mm           | 2100  | 2   | 2   | 2   | 2   | 3    |
| Door height, mm | 2000  | 2   | 2   | 2   | 2   | 3    |
| Door            | 1900  | 2   | 2   | 2   | 2   | 3    |
|                 | 1800  | 2   | 2   | 2   | 2   | 3    |
|                 |       | 600 | 700 | 800 | 900 | 1000 |

Door width, mm

\* Door weight up to 60 kg