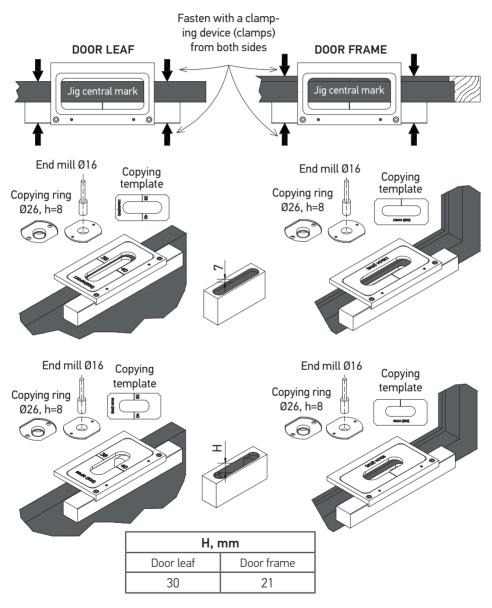

#### MILLING PROCEDURE (24/24×120)

A7226-00-N03 - milling jig 24 mm

## MILLING PROCEDURE (30/24×120)

A7226-03-N07 - milling jig, 30/24 mm

### **INSTALLATION PROCEDURE**

- 1. Install the hinges into the proper grooves on the door leaf, paying attention to the direction of opening (depth 30 mm).
- 2. Fix with screws Ø5 x min. 35.

- 3. Install the door leaf on the door frame, inserting the hinges into the proper grooves (21 mm deep).
- 4. Fix with screws Ø5 x min. 25.