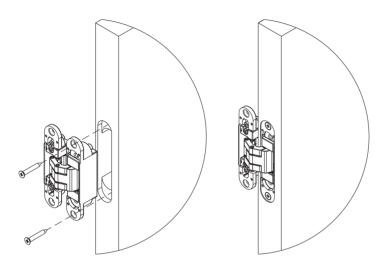

## INSTALLATION OF CONCEALED HINGES (24/24×120)

#### CLOSED

#### **OPENED 90°**

#### **OPENED 180°**