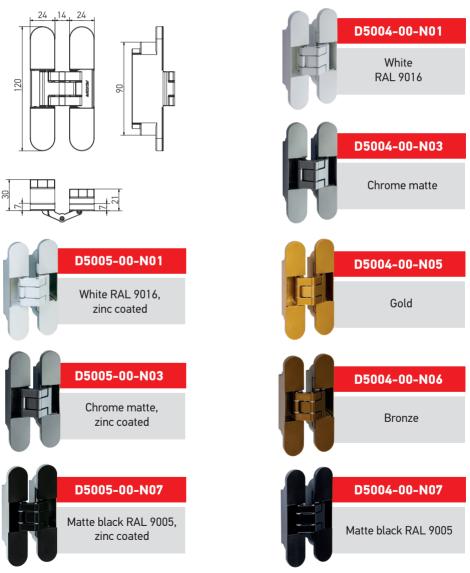

## **CONCEALED INTERIOR DOOR HINGES**

Concealed interior door hinges ARTE Interior 24/24×120 for timber and MDF doors, with the possibility of adjustment. Maximum door weight for a set of two hinges up to 60 kg. Quantity in the package: 2 pcs.