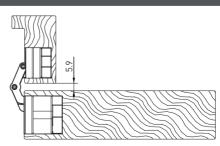

## INSTALLATION OF CONCEALED HINGES (24/24×120)

#### CLOSED

#### **OPENED 90°**

#### **OPENED 180°**