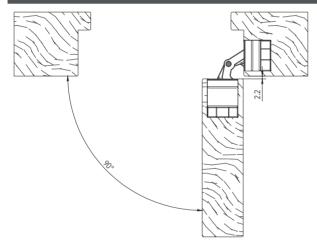

ARTE INTERIOR



axorindustry.com



## **CONCEALED INTERIOR DOOR HINGES**

Concealed interior door hinges ARTE Interior 24/24×120 for timber and MDF doors, with the possibility of adjustment. Maximum door weight for a set of two hinges up to 60 kg. Quantity in the package: 2 pcs.



axorindustry.com



### **CONCEALED INTERIOR DOOR HINGES**

Concealed interior door hinges ARTE Interior 30/24×120 for timber and MDF doors, with the possibility of adjustment. Maximum door weight for a set of two hinges up to 60 kg. Quantity in the package: 2 pcs.



axorindustry.com



## INSTALLATION OF CONCEALED HINGES (24/24×120)

#### CLOSED



#### **OPENED 90°**



#### **OPENED 180°**







## INSTALLATION OF CONCEALED HINGES (30/24×120)

#### CLOSED



#### **OPENED 90°**





**OPENED 180°** 







## **DIMENSIONS FOR MILLING (24/24×120)**



| A, mm | B, mm |
|-------|-------|
| 32    | 4     |
| 33    | 5     |
| 34    | 6     |
| 35    | 7     |
| 36    | 8     |
| 37    | 9     |
| 38    | 10    |
| 39    | 11    |
| 40    | 12    |
| 41    | 13    |
| 42    | 14    |



#### **DIMENSIONS FOR MILLING (30/24×120)**



| A, mm | B, mm |  |
|-------|-------|--|
| 38    | 4     |  |
| 40    | 5     |  |



## **INSTALLATION SCHEME**



| e               | >2100 | 4   | 4   | 4   | 4   | 4    |
|-----------------|-------|-----|-----|-----|-----|------|
| t, mm           | 2100  | 2   | 2   | 2   | 2   | 3    |
| Door height, mm | 2000  | 2   |