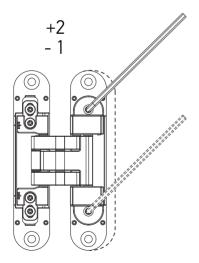

#### HORIZONTAL ADJUSTMENT

Within +2 mm (toward the hinges) / -1 mm. Horizontal adjustment is carried out on the part of the hinge installed in the door leaf. To make the adjustment, it is necessary to screw in or unscrew the two specified screws, using a 3 mm hex key, thereby setting the door leaf in the required position. It is not allowed to screw in or unscrew only one screw immediately to the extreme position, only sequential screwing.