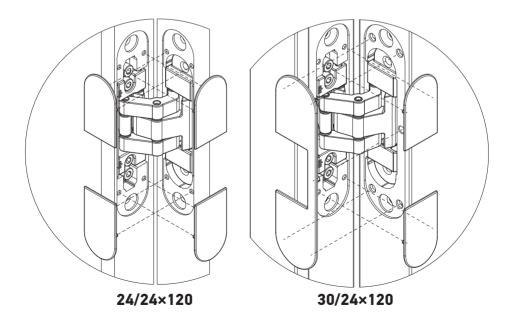

## **CONCEALED INTERIOR DOOR HINGES**

Concealed interior door hinges ARTE Interior 24/24×120 for timber and MDF doors, with the possibility of adjustment. Maximum door weight for a set of two hinges up to 60 kg. Quantity in the package: 2 pcs.

### **CONCEALED INTERIOR DOOR HINGES**

Concealed interior door hinges ARTE Interior 30/24×120 for timber and MDF doors, with the possibility of adjustment. Maximum door weight for a set of two hinges up to 60 kg. Quantity in the package: 2 pcs.