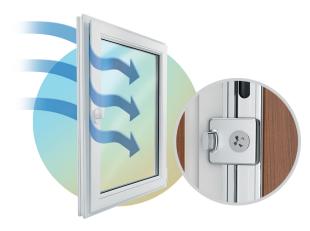

#### Microventilation

Microventilation allows you to open a window sash slightly at 6 mm for the room ventilation without considerable heat losses.

#### Controllable level of ventilation

Step-by-step ventilation allows you to control level of a sash opening for the room ventilation with different intensity. Range of opening for step-by-ste ventilation varies from 12 to 20 mm.