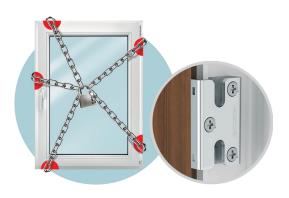

#### Protection of your house

Burglarproof locking elements complicate housebreaking by illegal intruders that is especially important for private residences as well as apartments located on the ground or the top floor of high buildings.

#### Basic security level

Standard configuration already includes two positions with the burglar retardant elements which increases break in properties of the window.

AXOR INDUSTRY is the leading manufacturer of hardware for PVC constructions in Ukraine.