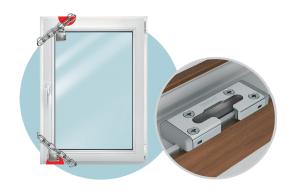

#### Basic security level

Standard configuration already includes two positions with the burglar retardant elements which increases break in properties of the window.

AXOR INDUSTRY is the leading manufacturer of hardware for PVC constructions in Ukraine.

#### Advanced security level

Hardware that features only mushroom pins allows for the significant increase of the security level via simply changing standard locking plates for the safety locking plates.