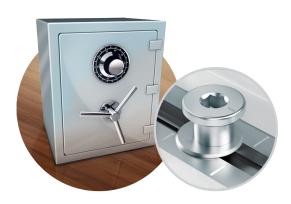

#### Advanced security level

Hardware that features only mushroom pins allows for the significant increase of the security level via simply changing standard locking plates for the safety locking plates.