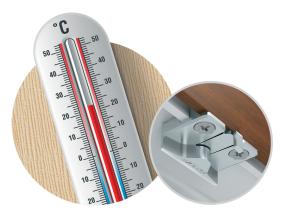

#### Microventilation

Microventilation allows you to open a window sash slightly at 6 mm for the room ventilation without considerable heat losses.

#### Controllable level of ventilation

Step-by-step ventilation allows you to control level of a sash opening for the room ventilation with different intensity. Range of opening for step-by-ste ventilation varies from 12 to 20 mm.