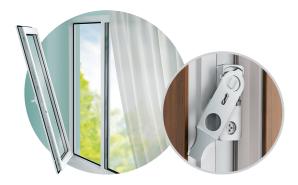

### Sash position control

A wrong operation safety device does not allow the handle to be turned while the window is in an opened position which prevents false sash opening and provides for the smooth window operation.