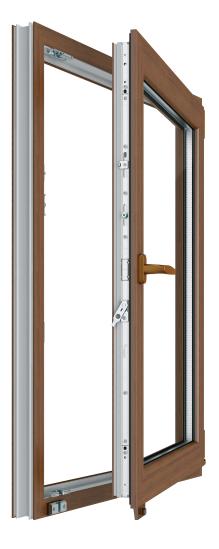

**SMART LINE S+** hardware is a concept-based solution of the company AXOR, which includes safety and reliable operation. The key feature of a newlydesigned product is its standard configuration, which incorporates a wrong operation safety device, microventilation, optimal number of clamping elements and two points of burglary protection.

# SMART LINE ST

Security and comfort in one solution