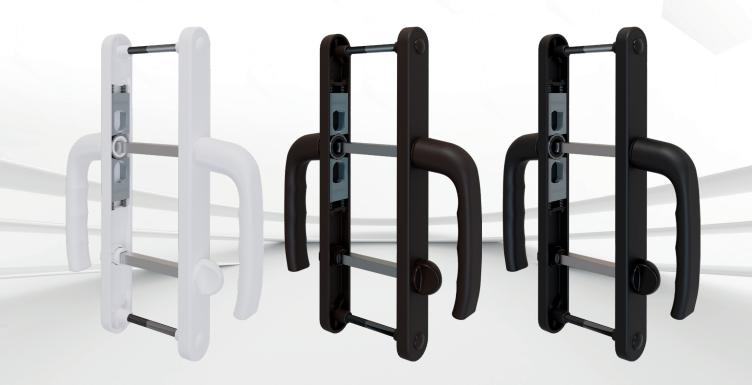

## **DOOR HANDLE WC "CARINA"**

A door handle set consists of two aluminum handles on solid bars with WC door lock mechanism. One of bars has a spring-loaded mechanism for self-returning of a handle.

FXCR<sup>®</sup>

## Main characteristics:

- Shape: oval
- Material: aluminum
- Plank width : 26 mm
- Center distance: 90 mm
- Center distance between screws: 216 mm
- Handle spring mechanism: yes

| Part No.      | Door leaf<br>thickness, mm | Center distance,<br>mm | Plank width,<br>mm | Color               |
|---------------|----------------------------|------------------------|--------------------|---------------------|
| D8003-90-N01M | 55-62                      | 90                     | 26                 | White RAL9016 matte |
| D8003-90-N02M | 55-62                      | 90                     | 26                 | Brown RAL8022 matte |
| D8003-90-N07M | 55-62                      | 90                     | 26                 | Black RAL9005 matte |